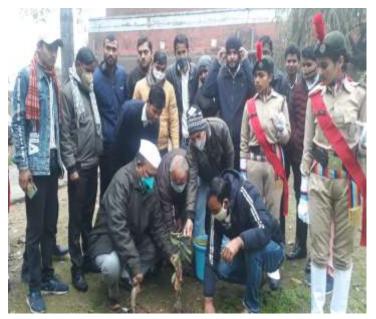

#### 4. BEYOND THE CAMPUS ENVIRONMENTAL PROMOTION AND SUSTAINABILITY ACTIVITIES

# स्वच्छता पखवाड़ा रैली का किया गया आयोजन

संवाददाता अमर आनंद

रामपुर (मुजाहिद खान)। राजकीय रजा रनातकोत्तर महाविद्यालय एनसीसी कैंडेट्स द्वारा एनसीसी महानिदेशक नई दिल्ली एवं 23 उत्तर प्रदेश बटालियन एनसीसी मुरादाबाद के दिशा निर्देश में 1 से 15 दिसंबर 2020 तक 15 दिवसीय स्वच्छता पखवाड़े के अंतर्गत आज स्वच्छता पखवाड़ा रैली का आयोजन किया गया। रैली का उद्देश्य समाज को स्वच्छ्ता के प्रति जागरूक करना था।रैली में कैडेट्स ने सड़कों के किनारे से पॉलिथीन उठा कर सफाई अभियान का भी कार्य किया। एनसीसी कैडेट्स ने श्रमदान भी किया। आयोजन में महाविद्यालय के सभी प्राध् यापकों द्वारा सहयोग दिया गया साथ ही मिशन शक्ति अभियान के अंतर्गत छात्राओं को मार्शल आर्ट प्रशिक्षण भी दिया गया।