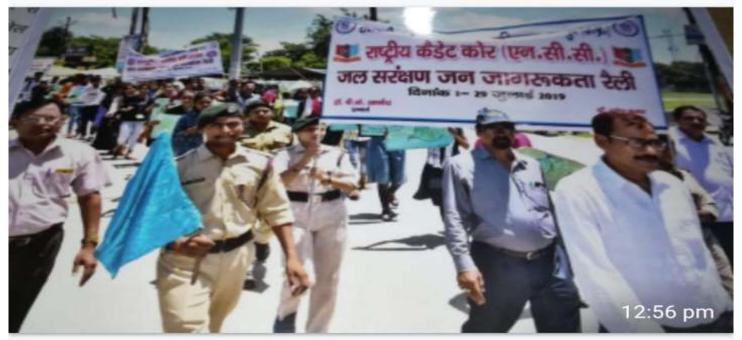

PUS ENVIRONMENTAL PROMOTION AND SUSTAINABILITY ACTIVITIES

















# स्वच्छता पखवाड़ा रैली का किया गया आयोजन

संवाददाता अमर आनंद

रामपुर (मुजाहिद खान)। राजकीय रजा रनातकोत्तर महाविद्यालय एनसीसी कैंडेट्स द्वारा एनसीसी महानिदेशक नई दिल्ली एवं 23 उत्तर प्रदेश बटालियन एनसीसी मुरादाबाद के दिशा निर्देश में 1 से 15 दिसंबर 2020 तक 15 दिवसीय स्वच्छता पखवाड़े के अंतर्गत आज स्वच्छता पखवाड़ा रैली का आयोजन किया गया। रैली का उद्देश्य समाज को स्वच्छ्ता के प्रति जागरूक करना था।रैली में कैडेट्स ने सड़कों के किनारे से पॉलिथीन उठा कर सफाई अभियान का भी कार्य किया। एनसीसी कैडेट्स ने श्रमदान भी किया। आयोजन में महाविद्यालय के सभी प्राध् यापकों द्वारा सहयोग दिया गया साथ ही मिशन शक्ति अभियान के अंतर्गत छात्राओं को मार्शल आर्ट प्रशिक्षण भी दिया गया।

## WATER CONSERVATION AWARENESS RALLY ON 16 SEP 2019









## PLANTATION IN RAMPUR- COLLEFGE AS NODAL COLLEGE

## कार्यालय प्रभागीय निरेशक सामानिक

| राजान अनामा मिस्सक सामाजिक                                                                                                                                                                                                                                                                                                                                                                                                                                                                                                 | व वानका प्रमाग रामपुर।