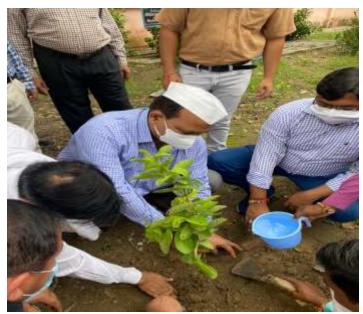

#### राजकीय रज़ा डिग्री कॉलेज में सघन वृक्षारोपण अभियान में 520 पौधों का किया गया रोपण

निर्वाण टाइम्स संवाददाता

शमपुर । मुख्यमंत्री उत्तर प्रदेश योगी आदित्यनाथ के ड्रीम प्रोचेक्ट के अन्तर्गत 5 जुलाई को संपूर्ण प्रदेश में 25 करोड़ पीधरोपण करने का लक्ष्य निर्धारित किया गया है। विसके तहत राजकीय रजा स्नातकोशर महाविधालय में एक सपन वृक्षारोपण अभियान चलाया गया । विसमें मुख्य अतिथि सूर्व प्रकाश पाल,दर्जा राज्य मंत्री,3090 सरकार एवं महाविद्यालय के प्राचार्य हाँ,पी0 के0 वार्णीय ने महाविद्यालय प्रांगण में अर्जुन का पीधा लगाकर इस वृक्षारोपण अभियान का शुभारंभ किया । डॉ.अतुल शर्मा,प्राचार्ग,शक्कीय महिला महाविद्यालय एवं अभय कुमार गुमा,जिलाध्यक्ष, बी.जे.पी. वे भी महाविद्यालय प्रांगण में अर्जुन का पीधा लगाकर महाविद्यालय के वृक्षारोपण

एवं कार्यालय स्टाफ ने महाविद्यालय प्रांगण के विभिन्न हिस्सों में पीधरोपण किया । राष्ट्रीय सेवा योजना के स्वयंसेवक,स्वयंसेविकाओं और एन.सी.सी. केडेट्स ने डॉ. रामकमार,कार्यक्रम अधिकारी के नेतृत्व में कॉलेज के निकटवर्ती खाली भृषि में वृक्षारोपण किया । डी. हितेंड भुमार सिंह की संयोजकता में चले इस वृक्षारोपण अभियान में महाविद्यालय

तत्पश्चात महाविद्यालय के प्राप्यापक स्टाफ एवं छात्र छात्राओं ने सागीन,शीवाम,यूकेलिप्टस, एवं अमस्त्र के लगभग 520 पीघों का रोपण किया । इस वृक्षारोपण अभियान में कॉलेज प्राचार्य,डॉ. पी. के वार्णीय,डॉ. विनीता सिंह,डॉ. प्रदीप कुमार, डॉ. राजुडी, मी. कामिल हसैन,डॉ. मी.नासिर,डॉ अजय विक्रम सिंह,श्याम सिंह,एस. के. जीहरी एवं भोपाल सिंह इत्यादि ने वृक्षारोपण कर अपनी सहभागिता की।