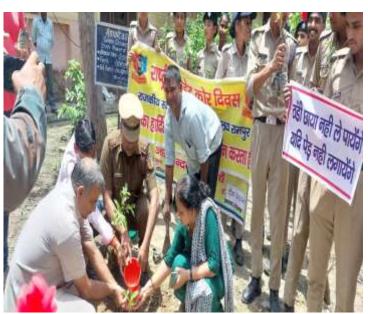

#### **Eco-Magnetic Club - Plantation**

#### राजकीय रज़ा डिग्री कॉलेज में सघन वृक्षारोपण अभियान में 520 पौधों का किया गया रोपण

निर्वाण टाइम्स संवाददाता

शमपुर । मुख्यमंत्री उत्तर प्रदेश योगी आदित्यनाथ के ड्रीम प्रोचेक्ट के अन्तर्गत 5 जुलाई को संपूर्ण प्रदेश में 25 करोड़ पीधरोपण करने का लक्ष्य निर्धारित किया गया है। विसके तहत राजकीय रजा स्नातकोशर महाविधालय में एक सपन वृक्षारोपण अभियान चलाया गया । विसमें मुख्य अतिथि सूर्व प्रकाश पाल,दर्जा राज्य मंत्री,3090 सरकार एवं महाविद्यालय के प्राचार्य हाँ,पी0 के0 वार्णीय ने महाविद्यालय प्रांगण में अर्जुन का पीधा लगाकर इस वृक्षारोपण अभियान का शुभारंभ किया । डॉ.अतुल शर्मा,प्राचार्ग,शक्कीय महिला महाविद्यालय एवं अभय कुमार गुमा,जिलाध्यक्ष, बी.जे.पी. वे भी महाविद्यालय प्रांगण में अर्जुन का पीधा लगाकर महाविद्यालय के वृक्षारोपण

एवं कार्यालय स्टाफ ने महाविद्यालय प्रांगण के विभिन्न हिस्सों में पीधरोपण किया । राष्ट्रीय सेवा योजना के स्वयंसेवक,स्वयंसेविकाओं और एन.सी.सी. केडेट्स ने डॉ. रामकमार,कार्यक्रम अधिकारी के नेतृत्व में कॉलेज के निकटवर्ती खाली भृषि में वृक्षारोपण किया । डी. हितेंड भुमार सिंह की संयोजकता में चले इस वृक्षारोपण अभियान में महाविद्यालय

तत्पश्चात महाविद्यालय के प्राप्यापक स्टाफ एवं छात्र छात्राओं ने सागीन,शीवाम,यूकेलिप्टस, एवं अमस्त्र के लगभग 520 पीघों का रोपण किया । इस वृक्षारोपण अभियान में कॉलेज प्राचार्य,डॉ. पी. के वार्णीय,डॉ. विनीता सिंह,डॉ. प्रदीप कुमार, डॉ. राजुडी, मी. कामिल हसैन,डॉ. मी.नासिर,डॉ अजय विक्रम सिंह,श्याम सिंह,एस. के. जीहरी एवं भोपाल सिंह इत्यादि ने वृक्षारोपण कर अपनी सहभागिता की।