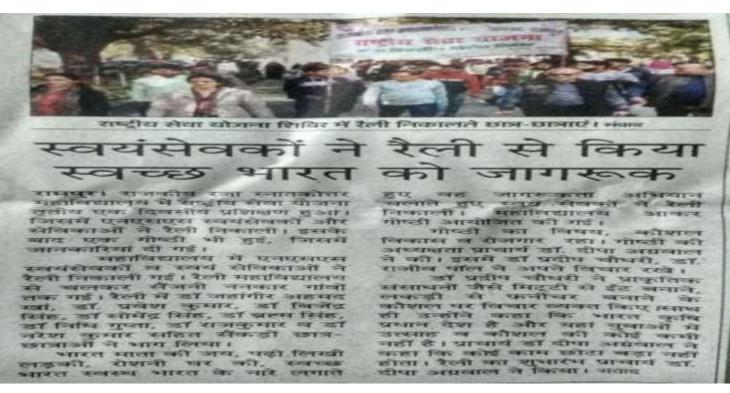

# स्वच्छता पखवाड़ा रैली का किया गया आयोजन

संवाददाता अमर आनंद

रामपुर (मुजाहिद खान)। राजकीय रजा रनातकोत्तर महाविद्यालय एनसीसी कैंडेट्स द्वारा एनसीसी महानिदेशक नई दिल्ली एवं 23 उत्तर प्रदेश बटालियन एनसीसी मुरादाबाद के दिशा निर्देश में 1 से 15 दिसंबर 2020 तक 15 दिवसीय स्वच्छता पखवाड़े के अंतर्गत आज स्वच्छता पखवाड़ा रैली का आयोजन किया गया। रैली का उद्देश्य समाज को स्वच्छ्ता के प्रति जागरूक करना था।रैली में कैडेट्स ने सड़कों के किनारे से पॉलिथीन उठा कर सफाई अभियान का भी कार्य किया। एनसीसी कैडेट्स ने श्रमदान भी किया। आयोजन में महाविद्यालय के सभी प्राध् यापकों द्वारा सहयोग दिया गया साथ ही मिशन शक्ति अभियान के अंतर्गत छात्राओं को मार्शल आर्ट प्रशिक्षण भी दिया गया।