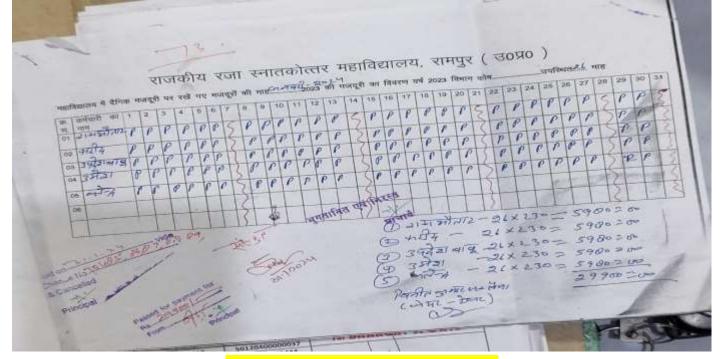

## DAILY WAGER BILL(EVERY MONTH MINIMUM 05 PERSON)

|     | *110 | विश्वासम्बद्धाः स्था<br>विश्वासम्बद्धाः स्थ | You - | nurq<br>2 | वी प | 4  | W 1913 | 0 | orige<br>Dr. | 1 (10) | 10   | 10 | ITT | 12    | a 187 | U 3 | rigge<br>tid | 15 | 16    | 17  | वर्ष : | 111 | NAC P | 2         | Til Auto | 236          | 100 | 22.45 | PARTY. | 27     | 20  | 200  | 30 | 78 |
|-----|------|---------------------------------------------|-------|-----------|------|----|--------|---|--------------|--------|------|----|-----|-------|-------|-----|--------------|----|-------|-----|--------|-----|-------|-----------|----------|--------------|-----|-------|--------|--------|-----|------|----|----|
|     | 81   | SIN GUITE                                   | 2.    | 1         | 20   | 9  | P      | 4 | q            | P      | 1    | 2  | 2   | P     | 0     | . 3 | 2-           | 2  | 1     | 2.  | R-     | 9   | 9     | P         | 0        | 1            | R   | p     |        | 0      |     | 4    | 0  | 1  |
|     | Diz. |                                             | 3     | 1         | 0    | 0  | 3      | 0 | 0 -          | D      | K    | 9. | 0   | Q     |       |     | 9:           | 2  | X     | Q.  | 7      | 5.  | 1     | 3-        | b        | 1            | 3-  | P     | 3.     | p.     | pi. |      | 3  | E  |
|     | 03   | 4875                                        | H     | 1         | 0    | 0  | 0.     | 0 | D-           | 2      | 1    | Đ  | P   | -     |       | -   | -            | P  | 1     | 9   | 0      |     | -     |           | 0        |              | 1   | 1     | 10     | *      | 1   | 1    | 1  | Ť  |
|     | 04   | THEFT SE                                    |       |           | b.   | 0  | 0      | 0 | P            | 0      | 17   | 8. |     | 1 8   | P     |     | p.           | *  | III O | 7   | D.     | P   | P     | 3         | 1        | 1            | 3   | 8     | 4      | 7      | 3   | P    | K  | 1  |
|     | 05   | 2421                                        | +     | 1/        | 2    | 1  | 9      | 0 | 0            | D      | 16   | P  |     | 2     | 7     | - 0 | 2            | P  | 1     | 10  | 10.    | 0   | 0     | P         | 8        | 1            | 10  | P     | 8      | 9      | 8   | 18   |    | d  |
|     | 045  |                                             | H     | K         |      | 7% | 1      | 1 | 7            | 3      | 1    | 1  | 1   | 17.79 |       |     |              | 7- | 1     |     | 1      | -   |       | ľ         | Ť        | 17           |     | T     |        | T      | T   | 1    |    | Ü  |
|     | -    |                                             | H     | 17        |      | t  | t      | t | H            | t      | 1    |    | t   | t     | T     |     |              |    |       | T   |        |     |       |           | I        | 1            |     | Г     |        |        |     |      |    | l  |
|     | -    |                                             | L     | 11        | -    | +  |        |   | -            |        | 1.00 | *1 |     |       |       | 2   | -            | M  | 500   | 7   |        |     |       |           | -        | - Facilities |     | 1     | 8.4    | - poly | 25  |      |    |    |
| 0   |      | 217 3                                       | 1.75  | 115       | -    |    |        |   | ×            |        |      |    | Z   |       |       |     |              |    |       | 90  |        |     |       | / Married | 500      | 1-           | 300 | 13    |        |        | 1   |      |    |    |
| 000 | 0    | 24825                                       |       | 1         |      | 20 | 26     | × | - 5          | 4.     |      | -  |     |       |       | 3   |              |    |       | 万円  | 40     |     |       | 0         | -50°     | No.          | A . | -     |        | 911    | -   |      |    |    |
|     |      |                                             |       |           |      |    |        |   | 2            | -      |      |    | 8   | 15    | 2 17  | -   | MF.          |    |       | 490 | CHECK! |     |       | -         |          |              |     |       |        |        |     | 1000 |    |    |