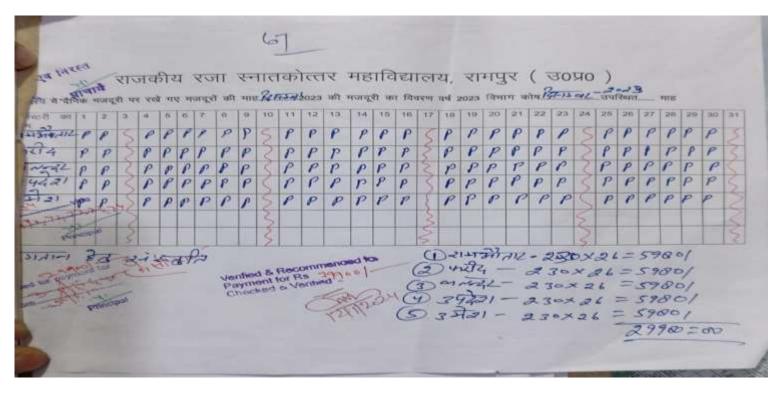

## DAILY WAGER BILL(EVERY MONTH MINIMUM 05 PERSON)

|     | *110 | विश्वासम्बद्धाः स्था<br>विश्वासम्बद्धाः स्थ | You - | nurq<br>2 | वी प | 4  | W 1913 | 0 | orige<br>Dr. | 1 (10) | 10   | 10 | ITT | 12    | a 187 | U 3 | rigge<br>tid | 15 | 16    | 17  | वर्ष : | 111 | NAC P | 2         | Til Auto | 236          | 100 | 22.45 | PARTY. | 27     | 20  | 200  | 30 | 78 |
|-----|------|---------------------------------------------|-------|-----------|------|----|--------|---|--------------|--------|------|----|-----|-------|-------|-----|--------------|----|-------|-----|--------|-----|-------|-----------|----------|--------------|-----|-------|--------|--------|-----|------|----|----|
|     | 81   | SIN GUITE                                   | 2.    | 1         | 20   | 9  | P      | 4 | q            | P      | 1    | 2  | 2   | P     | 0     | . 3 | 2-           | 2  | 1     | 2.  | R-     | 9   | 9     | P         | 0        | 1            | R   | p     |        | 0      |     | 4    | 0  | 1  |
|     | Diz. |                                             | 3     | 1         | 0    | 0  | 3      | 0 | 0 -          | D      | K    | 9. | 0   | Q     |       |     | 9:           | 2  | X     | Q.  | 7      | 5.  | 1     | 3-        | b        | 1            | 3-  | P     | 3.     | p.     | pi. |      | 3  | E  |
|     | 03   | 4875                                        | H     | 1         | 0    | 0  | 0.     | 0 | D-           | 2      | 1    | Đ  | P   | -     |       | -   | -            | P  | 1     | 9   | 0      |     | -     |           | 0        |              | 1   | 1     | 10     | *      | 1   | 1    | 1  | Ť  |
|     | 04   | THEFT SE                                    |       |           | b.   | 0  | 0      | 0 | P            | 0      | 17   | 8. |     | 1 8   | P     |     | p.           | *  | III O | 7   | D.     | P   | P     | 3         | 1        | 1            | 3   | 8     | 4      | 7      | 3   | P    | K  | 1  |
|     | 05   | 2421                                        | +     | 1/        | 2    | 1  | 9      | 0 | 0            | D      | 16   | P  |     | 2     | 7     | - 0 | 2            | P  | 1     | 10  | 10.    | 0   | 0     | P         | 8        | 1            | 10  | P     | 8      | 9      | 8   | 18   |    | d  |
|     | 045  |                                             | H     | K         |      | 7% | 1      | 1 | 7            | 3      | 1    | 1  | 1   | 17.79 |       |     |              | 7- | 1     |     | 1      | -   |       | ľ         | Ť        | 17           |     | T     |        | T      | T   | 1    |    | Ü  |
|     | -    |                                             | H     | 17        |      | t  | t      | t | H            | t      | 1    |    | t   | t     | T     |     |              |    |       | T   |        |     |       |           | I        | 1            |     | Г     |        |        |     |      |    | l  |
|     | -    |                                             | L     | 11        | -    | +  |        |   | -            |        | 1.00 | *1 |     |       |       | 2   | -            | M  | 500   | 7   |        |     |       |           | -        | - Facilities |     | 1     | 8.4    | - poly | 25  |      |    |    |
| 0   |      | 217 3                                       | 1.75  | 115       | -    |    |        |   | ×            |        |      |    | Z   |       |       |     |              |    |       | 90  |        |     |       | / Married | 500      | 1-           | 300 | 13    |        |        | 1   |      |    |    |
| 000 | 0    | 24825                                       |       | 1         |      | 20 | 26     | × | - 5          | 4.     |      | -  |     |       |       | 3   |              |    |       | 万円  | 40     |     |       | 0         | -50°     | No.          | A . | -     |        | 911    | -   |      |    |    |
|     |      |                                             |       |           |      |    |        |   | 2            | -      |      |    | 8   | 15    | 2 17  | -   | MF.          |    |       | 490 | CHECK! |     |       | -         |          |              |     |       |        |        |     | 1000 |    |    |