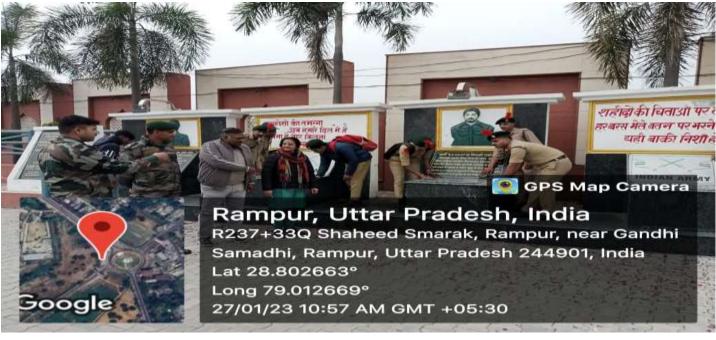

वं कार्यालय स्टाफ ने महाविद्यालय प्रांगण के विभिन्न हिस्सों में पीधरोपण किया । राष्ट्रीय सेवा योजना के स्वयंसेवक,स्वयंसेविकाओं और एन.सी.सी. केडेट्स ने डॉ. रामकमार,कार्यक्रम अधिकारी के नेतृत्व में कॉलेज के निकटवर्ती खाली भृषि में वृक्षारोपण किया । डी. हितेंड भुमार सिंह की संयोजकता में चले इस वृक्षारोपण अभियान में महाविद्यालय

तत्पश्चात महाविद्यालय के प्राप्यापक स्टाफ एवं छात्र छात्राओं ने सागीन,शीवाम,यूकेलिप्टस, एवं अमस्त्र के लगभग 520 पीघों का रोपण किया । इस वृक्षारोपण अभियान में कॉलेज प्राचार्य,डॉ. पी. के वार्णीय,डॉ. विनीता सिंह,डॉ. प्रदीप कुमार, डॉ. राजुडी, मी. कामिल हसैन,डॉ. मी.नासिर,डॉ अजय विक्रम सिंह,श्याम सिंह,एस. के. जीहरी एवं भोपाल सिंह इत्यादि ने वृक्षारोपण कर अपनी सहभागिता की।













#### 4. BEYOND THE CAMPUS ENVIRONMENTAL PROMOTION AND SUSTAINABILITY ACTIVITIES

















# स्वच्छता पखवाड़ा रैली का किया गया आयोजन

संवाददाता अमर आनंद

रामपुर (मुजाहिद खान)। राजकीय रजा रनातकोत्तर महाविद्यालय एनसीसी कैंडेट्स द्वारा एनसीसी महानिदेशक नई दिल्ली एवं 23 उत्तर प्रदेश बटालियन एनसीसी मुरादाबाद के दिशा निर्देश में 1 से 15 दिसंबर 2020 तक 15 दिवसीय स्वच्छता पखवाड़े के अंतर्गत आज स्वच्छता पखवाड़ा रैली का आयोजन किया गया। रैली का उद्देश्य समाज को स्वच्छ्ता के प्रति जागरूक करना था।रैली में कैडेट्स ने सड़कों के किनारे से पॉलिथीन उठा कर सफाई अभियान का भी कार्य किया। एनसीसी कैडेट्स ने श्रमदान भी किया। आयोजन में महाविद्यालय के सभी प्राध् यापकों द्वारा सहयोग दिया गया साथ ही मिशन शक्ति अभियान के अंतर्गत छात्राओं को मार्शल आर्ट प्रशिक्षण भी दिया गया।

## WATER CONSERVATION AWARENESS RALLY ON 16 SEP 2019









## PLANTATION IN RAMPUR- COLLEFGE AS NODAL COLLEGE

## कार्यालय प