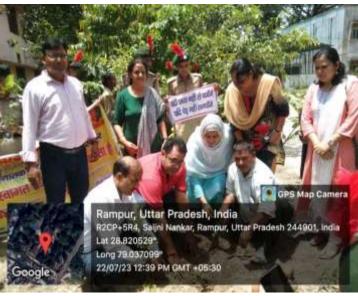

#### 4. BEYOND THE CAMPUS ENVIRONMENTAL PROMOTION AND SUSTAINABILITY ACTIVITIES

# स्वच्छता पखवाड़ा रैली का किया गया आयोजन

संवाददाता अमर आनंद

रामपुर (मुजाहिद खान)। राजकीय रजा रनातकोत्तर महाविद्यालय एनसीसी कैंडेट्स द्वारा एनसीसी महानिदेशक नई दिल्ली एवं 23 उत्तर प्रदेश बटालियन एनसीसी मुरादाबाद के दिशा निर्देश में 1 से 15 दिसंबर 2020 तक 15 दिवसीय स्वच्छता पखवाड़े के अंतर्गत आज स्वच्छता पखवाड़ा रैली का आयोजन किया गया। रैली का उद्देश्य समाज को स्वच्छ्ता के प्रति जागरूक करना था।रैली में कैडेट्स ने सड़कों के किनारे से पॉलिथीन उठा कर सफाई अभियान का भी कार्य किया। एनसीसी कैडेट्स ने श्रमदान भी किया। आयोजन में महाविद्यालय के सभी प्राध् यापकों द्वारा सहयोग दिया गया साथ ही मिशन शक्ति अभियान के अंतर्गत छात्राओं को मार्शल आर्ट प्रशिक्षण भी दिया गया।