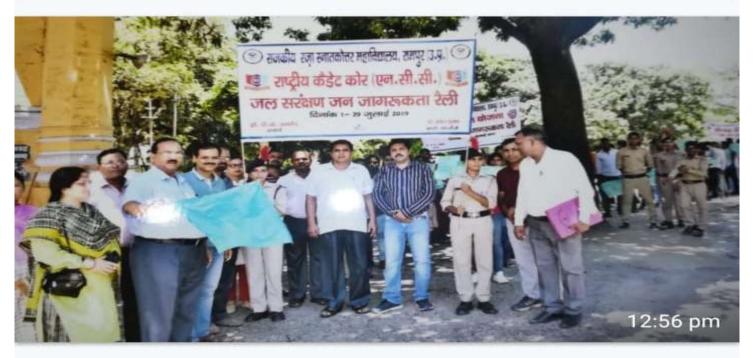

S ENVIRONMENTAL PROMOTION AND SUSTAINABILITY ACTIVITIES

















# स्वच्छता पखवाड़ा रैली का किया गया आयोजन

संवाददाता अमर आनंद

रामपुर (मुजाहिद खान)। राजकीय रजा रनातकोत्तर महाविद्यालय एनसीसी कैंडेट्स द्वारा एनसीसी महानिदेशक नई दिल्ली एवं 23 उत्तर प्रदेश बटालियन एनसीसी मुरादाबाद के दिशा निर्देश में 1 से 15 दिसंबर 2020 तक 15 दिवसीय स्वच्छता पखवाड़े के अंतर्गत आज स्वच्छता पखवाड़ा रैली का आयोजन किया गया। रैली का उद्देश्य समाज को स्वच्छ्ता के प्रति जागरूक करना था।रैली में कैडेट्स ने सड़कों के किनारे से पॉलिथीन उठा कर सफाई अभियान का भी कार्य किया। एनसीसी कैडेट्स ने श्रमदान भी किया। आयोजन में महाविद्यालय के सभी प्राध् यापकों द्वारा सहयोग दिया गया साथ ही मिशन शक्ति अभियान के अंतर्गत छात्राओं को मार्शल आर्ट प्रशिक्षण भी दिया गया।

## WATER CONSERVATION AWARENESS RALLY ON 16 SEP 2019









## PLANTATION IN RAMPUR- COLLEFGE AS NODAL COLLEGE

## कार्यालय प्रभागीय निरेशक सामानिक

| राजान अनामा मिस्सक सामाजिक                                                                                                                                                                                                                                                                                                                                                                                                                                                                                                 | व वानका प्रमाग रामपुर।