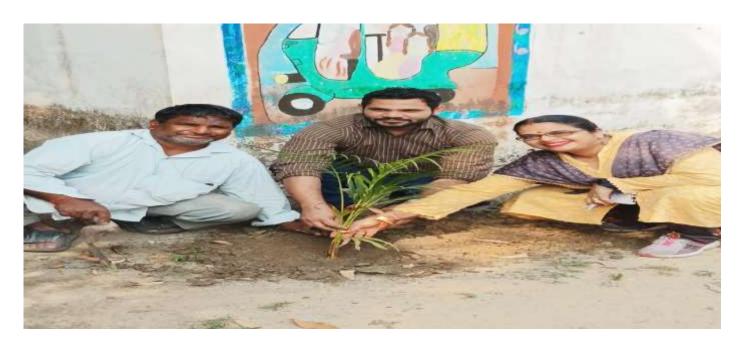

|       | / Married | 500      | 1-           | 300 | 13    |        |        | 1   |      |    |    |
| 000 | 0    | 24825                                       |       | 1         |      | 20 | 26     | × | - 5          | 4.     |      | -  |     |       |       | 3   |              |    |       | 万円  | 40     |     |       | 0         | -50°     | No.          | A . | -     |        | 911    | -   |      |    |    |
|     |      |                                             |       |           |      |    |        |   | 2            | -      |      |    | 8   | 15    | 2 17  | -   | MF.          |    |       | 490 | CHECK! |     |       | -         |          |              |     |       |        |        |     | 1000 |    |    |







#### **Eco-Magnetic Club - Plantation**











#### राजकीय रज़ा डिग्री कॉलेज में सघन वृक्षारोपण अभियान में 520 पौधों का किया गया रोपण

निर्वाण टाइम्स संवाददाता

शमपुर । मुख्यमंत्री उत्तर प्रदेश योगी आदित्यनाथ के ड्रीम प्रोचेक्ट के अन्तर्गत 5 जुलाई को संपूर्ण प्रदेश में 25 करोड़ पीधरोपण करने का लक्ष्य निर्धारित किया गया है। विसके तहत राजकीय रजा स्नातकोशर महाविधालय में एक सपन वृक्षारोपण अभियान चलाया गया । विसमें मुख्य अतिथि सूर्व प्रकाश पाल,दर्जा राज्य मंत्री,3090 सरकार एवं महाविद्यालय के प्राचार्य हाँ,पी0 के0 वार्णीय ने महाविद्यालय प्रांगण में अर्जुन का पीधा लगाकर इस वृक्षारोपण अभियान का शुभारंभ किया । डॉ.अतुल शर्मा,प्राचार्ग,शक्कीय महिला महाविद्यालय एवं अभय कुमार गुमा,जिलाध्यक्ष, बी.जे.पी. वे भी महाविद्यालय प्रांगण में अर्जुन का पीधा लगाकर महाविद्यालय के वृक्षारोपण



एवं कार्यालय स्टाफ ने महाविद्यालय प्रांगण के विभिन्न हिस्सों म