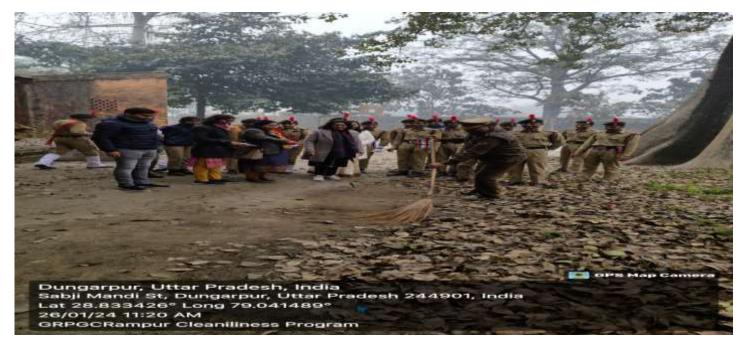

med by **Go Green India**, **Robertsganj**, **Sonbhadra**, **Uttar Pradesh-231216** from 08/12/2023 to 18/12/2023.

This certificate is awarded on 18/12/2023

Krishna Kant Dubey CEM (EM-300297) Go Green India Sonbhadra, Uttar Pradesh

## 2. ENERGY AUDIT CERTIFICATE



## **GO GREEN INDIA**



Robertsganj, Sonbhadra, Uttar Pradesh

## **ENERGY AUDIT CERTIFICATE**

This certificate is awarded to

## Government Raza P.G. College, Rampur, Uttar Pradesh

for completion of Energy Audit of college campus performed by **Go Green India**, **Robertsganj**, **Sonbhadra**, **Uttar Pradesh-231216** from 08/12/2023 to 18/12/2023.

This certificate is awarded on 18/12/2023

Krishna Kant Dubey CEM (EM-300297) Go Green India Sonbhadra, Uttar Pradesh

## B. CLEAN AND GREEN CAMPUS INITIATIVES



















## DAILY WAGER BILL(EVERY MONTH MINIMUM 05 PERSON)

|     | *110 | विश्वासम्बद्धाः स्था<br>विश्वासम्बद्धाः स्थ | You - | nurq<br>2 | वी प | 4  | W 1913 | 0 | orige<br>Dr. | 1 (10) | 10   | 10 | ITT | 12    | a 187 | U 3 | rigge<br>tid | 15 | 16    | 17  | वर्ष : | 111 | NAC P | 2         | Til Auto | 236          | 100 | 22.45 | PARTY. | 27     | 20  | 200  | 30 | 78 |
|-----|------|---------------------------------------------|-------|-----------|------|----|--------|---|--------------|--------|------|----|-----|-------|-------|-----|--------------|----|-------|-----|--------|-----|-------|-----------|----------|--------------|-----|-------|--------|--------|-----|------|----|----|
|     | 81   | SIN GUITE                                   | 2.    | 1         | 20   | 9  | P      | 4