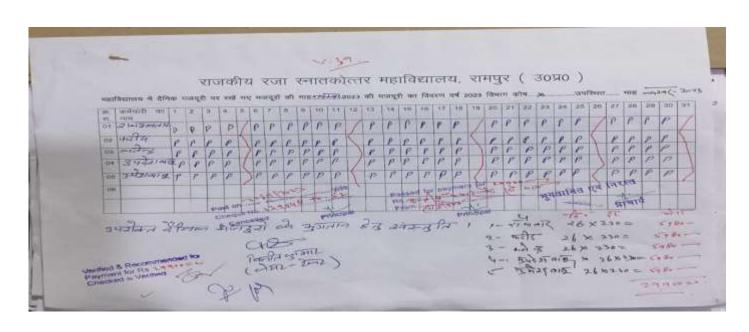

## DAILY WAGER BILL(EVERY MONTH MINIMUM 05 PERSON)

|     | *110 | विश्वासम्बद्धाः स्था<br>विश्वासम्बद्धाः स्थ | You - | nurq<br>2 | वी प | 4  | W 1913 | 0 | orige<br>Dr. | 1 (10) | 10   | 10 | ITT | 12    | a 187 | U 3 | rigge<br>tid | 15 | 16    | 17  | वर्ष : | 111 | NAC P | 2         | Til Auto | 236          | 100 | 22.45 | PARTY. | 27     | 20  | 200  | 30 | 78 |
|-----|------|---------------------------------------------|-------|-----------|------|----|--------|---|--------------|--------|------|----|-----|-------|-------|-----|--------------|----|-------|-----|--------|-----|-------|-----------|----------|--------------|-----|-------|--------|--------|-----|------|----|----|
|     | 81   | SIN GUITE                                   | 2.    | 1         | 20   | 9  | P      | 4 | q            | P      | 1    | 2  | 2   | P     | 0     | . 3 | 2-           | 2  | 1     | 2.  | R-     | 9   | 9     | P         | 0        | 1            | R   | p     |        | 0      |     | 4    | 0  | 1  |
|     | Diz. |                                             | 3     | 1         | 0    | 0  | 3      | 0 | 0 -          | D      | K    | 9. | 0   | Q     |       |     | 9:           | 2  | X     | Q.  | 7      | 5.  | 1     | 3-        | b        | 1            | 3-  | P     | 3.     | p.     | pi. |      | 3  | E  |
|     | 03   | 4875                                        | H     | 1         | 0    | 0  | 0.     | 0 | D-           | 2      | 1    | Đ  | P   | -     |       | -   | -            | P  | 1     | 9   | 0      |     | -     |           | 0        |              | 1   | 1     | 10     | *      | 1   | 1    | 1  | Ť  |
|     | 04   | THEFT SE                                    |       |           | b.   | 0  | 0      | 0 | P            | 0      | 17   | 8. |     | 1 8   | P     |     | p.           | *  | III O | 7   | D.     | P   | P     | 3         | 1        | 1            | 3   | 8     | 4      | 7      | 3   | P    | K  | 1  |
|     | 05   | 2421                                        | +     | 1/        | 2    | 1  | 9      | 0 | 0            | D      | 16   | P  |     | 2     | 7     | - 0 | 2            | P  | 1     | 10  | 10.    | 0   | 0     | P         | 8        | 1            | 10  | P     | 8      | 9      | 8   | 18   |    | d  |
|     | 045  |                                             | H     | K         |      | 7% | 1      | 1 | 7            | 3      | 1    | 1  | 1   | 17.79 |       |     |              | 7- | 1     |     | 1      | -   |       | ľ         | Ť        | 17           |     | T     |        | T      | T   | 1    |    | Ü  |
|     | -    |                                             | H     | 17        |      | t  | t      | t | H            | t      | 1    |    | t   | t     | T     |     |              |    |       | T   |        |     |       |           | I        | 1            |     | Г     |        |        |     |      |    | l  |
|     | -    |                                             | L     | 11        | -    | +  |        |   | -            |        | 1.00 | *1 |     |       |       | 2   | -            | M  | 500   | 7   |        |     |       |           | -        | - Facilities |     | 1     | 8.4    | - poly | 25  |      |    |    |
| 0   |      | 217 3                                       | 1.75  | 115       | -    |    |        |   | ×            |        |      |    | Z   |       |       |     |              |    |       | 90  |        |     |       | / Married | 500      | 1-           | 300 | 13    |        |        | 1   |      |    |    |
| 000 | 0    | 24825                                       |       | 1         |      | 20 | 26     | × | - 5          | 4.     |      | -  |     |       |       | 3   |              |    |       | 万円  | 40     |     |       | 0         | -50°     | No.          | A . | -     |        | 911    | -   |      |    |    |
|     |      |                                             |       |           |      |    |        |   | 2            | -      |      |    | 8   | 15    | 2 17  | -   | MF.          |    |       | 490 | CHECK! |     |       | -         |          |              |     |       |        |        |     | 1000 |    |    |