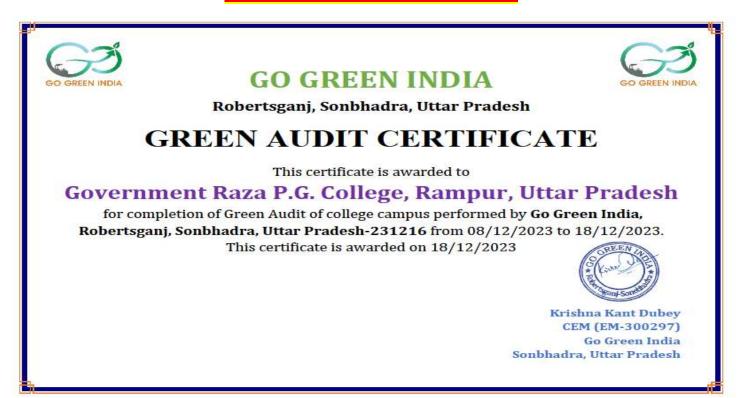

#### 1. GREEN AUDIT CERTIFICATE

## **GO GREEN INDIA**

Robertsganj, Sonbhadra, Uttar Pradesh

#### ENVIRONMENT AUDIT CERTIFICATE

This certificate is awarded to

## Government Raza P.G. College, Rampur, Uttar Pradesh

for completion of Environment Audit of college campus performed by **Go Green India**, **Robertsganj**, **Sonbhadra**, **Uttar Pradesh-231216** from 08/12/2023 to 18/12/2023.

This certificate is awarded on 18/12/2023

Krishna Kant Dubey CEM (EM-300297) Go Green India Sonbhadra, Uttar Pradesh