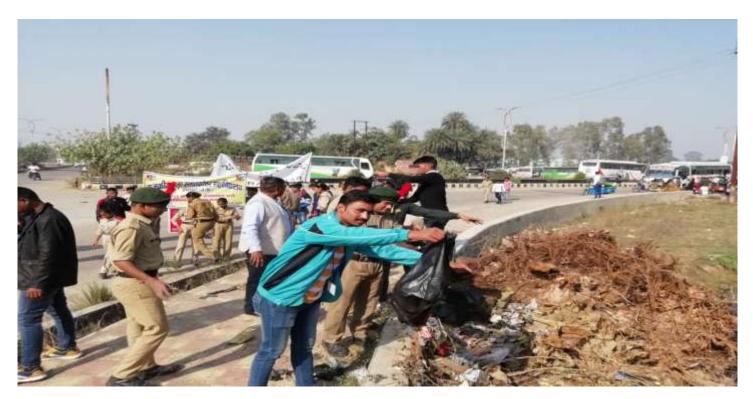

# स्वच्छता पखवाड़ा रैली का किया गया आयोजन

संवाददाता अमर आनंद

रामपुर (मुजाहिद खान)। राजकीय रजा रनातकोत्तर महाविद्यालय एनसीसी कैंडेट्स द्वारा एनसीसी महानिदेशक नई दिल्ली एवं 23 उत्तर प्रदेश बटालियन एनसीसी मुरादाबाद के दिशा निर्देश में 1 से 15 दिसंबर 2020 तक 15 दिवसीय स्वच्छता पखवाड़े के अंतर्गत आज स्वच्छता पखवाड़ा रैली का आयोजन किया गया। रैली का उद्देश्य समाज को स्वच्छ्ता के प्रति जागरूक करना था।रैली में कैडेट्स ने सड़कों के किनारे से पॉलिथीन उठा कर सफाई अभियान का भी कार्य किया। एनसीसी कैडेट्स ने श्रमदान भी किया। आयोजन में महाविद्यालय के सभी प्राध् यापकों द्वारा सहयोग दिया गया साथ ही मिशन शक्ति अभियान के अंतर्गत छात्राओं को मार्शल आर्ट प्रशिक्षण भी दिया गया।