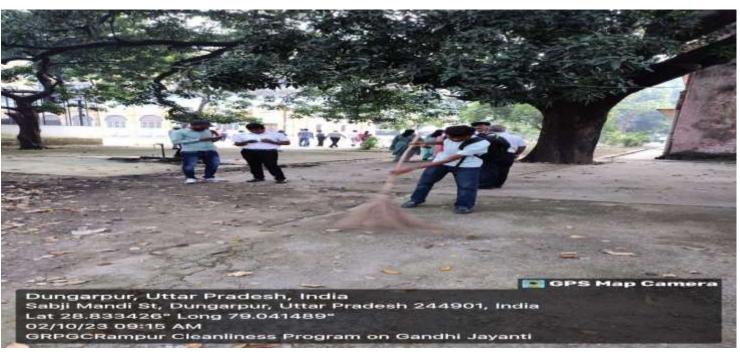

rformed by **Go Green India**, **Robertsganj**, **Sonbhadra**, **Uttar Pradesh-231216** from 08/12/2023 to 18/12/2023.

This certificate is awarded on 18/12/2023

Krishna Kant Dubey CEM (EM-300297) Go Green India Sonbhadra, Uttar Pradesh

## 2. ENERGY AUDIT CERTIFICATE



## **GO GREEN INDIA**



Robertsganj, Sonbhadra, Uttar Pradesh

## **ENERGY AUDIT CERTIFICATE**

This certificate is awarded to

## Government Raza P.G. College, Rampur, Uttar Pradesh

for completion of Energy Audit of college campus performed by **Go Green India**, **Robertsganj**, **Sonbhadra**, **Uttar Pradesh-231216** from 08/12/2023 to 18/12/2023.

This certificate is awarded on 18/12/2023

Krishna Kant Dubey CEM (EM-300297) Go Green India Sonbhadra, Uttar Pradesh

## B. CLEAN AND GREEN CAMPUS INITIATIVES



















## DAILY WAGER BILL(EVERY MONTH MINIMUM 05 PERSON)

|     | *110 | विश्वासम्बद्धाः स्था<br>विश्वासम्बद्धाः स्थ | You - | nurq<br>2 | वी प | 4  | W 1913 | 0 | orige<br>Dr. | 1 (10) | 10   | 10 | ITT | 12    | a 187 | U 3 | rigge<br>tid | 15 | 16    | 17  | वर्ष : | 111 | NAC P | 2         | Til Auto | 236          | 100 | 22.45 | PARTY. | 27     | 20  | 200  | 30 | 78 |
|-----|------|---------------------------------------------|-------|-----------|------|----|--------|---|--------------|--------|------|----|-----|-------|-------|-----|--------------|----|-------|-----|--------|-----|-------|-----------|----------|--------------|-----|-------|--------|--------|-----|------|----|----|
|     | 81   | SIN GUITE                                   | 2.    | 1         | 20   | 9  | P