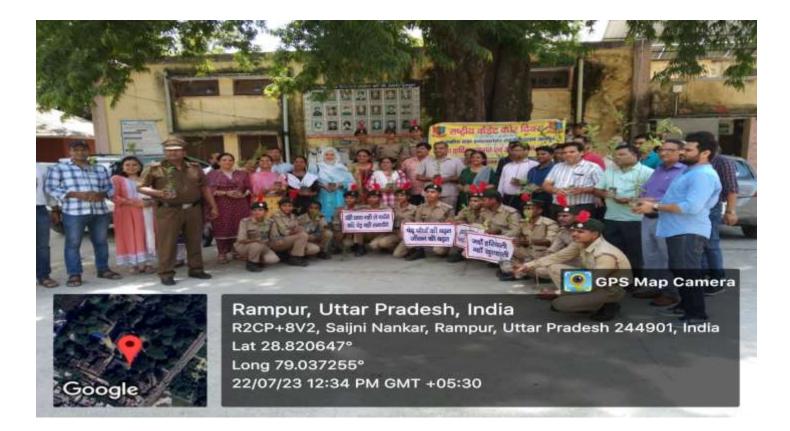

## GPS PHOTOGRAPH OF COLLEGE-GREEN CAMPUS

#### 4. BEYOND THE CAMPUS ENVIRONMENTAL PROMOTION AND SUSTAINABILITY ACTIVITIES

## WATER CONSERVATION AWARENESS RALLY ON 16 SEP 2019

## PLANTATION IN RAMPUR- COLLEFGE AS NODAL COLLEGE