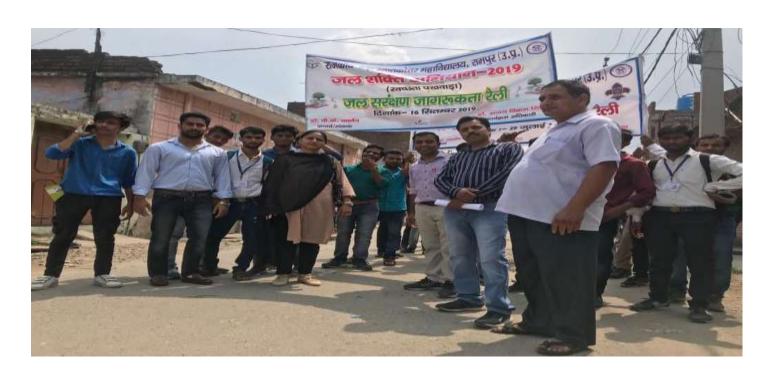

CAMPUS ENVIRONMENTAL PROMOTION AND SUSTAINABILITY ACTIVITIES

















# स्वच्छता पखवाड़ा रैली का किया गया आयोजन

संवाददाता अमर आनंद

रामपुर (मुजाहिद खान)। राजकीय रजा रनातकोत्तर महाविद्यालय एनसीसी कैंडेट्स द्वारा एनसीसी महानिदेशक नई दिल्ली एवं 23 उत्तर प्रदेश बटालियन एनसीसी मुरादाबाद के दिशा निर्देश में 1 से 15 दिसंबर 2020 तक 15 दिवसीय स्वच्छता पखवाड़े के अंतर्गत आज स्वच्छता पखवाड़ा रैली का आयोजन किया गया। रैली का उद्देश्य समाज को स्वच्छ्ता के प्रति जागरूक करना था।रैली में कैडेट्स ने सड़कों के किनारे से पॉलिथीन उठा कर सफाई अभियान का भी कार्य किया। एनसीसी कैडेट्स ने श्रमदान भी किया। आयोजन में महाविद्यालय के सभी प्राध् यापकों द्वारा सहयोग दिया गया साथ ही मिशन शक्ति अभियान के अंतर्गत छात्राओं को मार्शल आर्ट प्रशिक्षण भी दिया गया।

## WATER CONSERVATION AWARENESS RALLY ON 16 SEP 2019









## PLANTATION IN RAMPUR- COLLEFGE AS NODAL COLLEGE

## कार्यालय प्रभागीय निरेशक सामानिक

| राजान अनामा मिस्सक सामाजिक                                                                                                                                                                                                                                                                                                                                                                                                                                                                                                 | व वानका प्रमाग रामपुर।